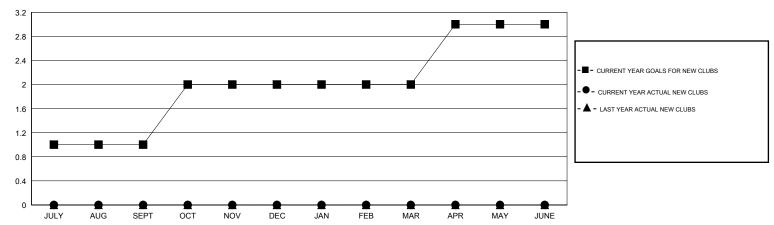

## GOALS AND ACTUAL NEW CLUBS CUMULATIVE

| DROPPED CLUBS: 0  DROPPED MEMBERS |    | 4 CLUBS OF 57 ADDED 1 OR MORE NEW MEMBERS | GENDER DISTRIBUTION           MALE         609 (54.09%)           FEMALE         517 (45.91%) |  |     |
|-----------------------------------|----|-------------------------------------------|-----------------------------------------------------------------------------------------------|--|-----|
| DECEASED                          | 3  | CLICK HERE FOR CUMULATIVE                 | TOTAL FAMILY UNIT MEMBERS                                                                     |  | 284 |
| CLUB CANCELLED 0 OTHER 15         |    | MEMBERSHIP DATA                           | FAMILY MEMBERS PAYING HALF                                                                    |  | 147 |
| TOTAL                             | 18 |                                           | 5525                                                                                          |  |     |