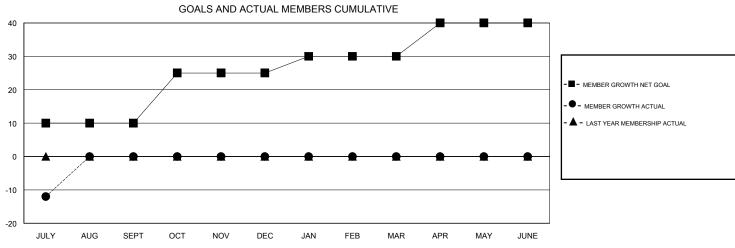

## GMT: LOCATION REP OF SOUTH AFRICA GMT CA

| Clubs         |               |             |               | Members               |                           |                         |                                                    |  |
|---------------|---------------|-------------|---------------|-----------------------|---------------------------|-------------------------|----------------------------------------------------|--|
|               | RESULTS FOR   | R 2019-2020 |               | RESULTS FOR 2019-2020 |                           |                         |                                                    |  |
| QUARTER       | NEW CLUB GOAL | NEW CLUBS   | DROPPED CLUBS | QUARTER               | MEMBER GROWTH NET<br>GOAL | MEMBER GROWTH<br>ACTUAL | DROPPED<br>MEMBERS ACTUAL<br>(including transfers) |  |
| JULY/AUG/SEPT | 1             | 0           | 0             | JULY/AUG/SEPT         | 10                        | 8                       | 18                                                 |  |
| OCT/NOV/DEC   | 1             | 0           | 0             | OCT/NOV/DEC           | 15                        | 0                       | 0                                                  |  |
| JAN/FEB/MAR   | 0             | 0           | 0             | JAN/FEB/MAR           | 5                         | 0                       | 0                                                  |  |
| APR/MAY/JUNE  | 1             | 0           | 0             | APR/MAY/JUNE          | 10                        | 0                       | 0                                                  |  |